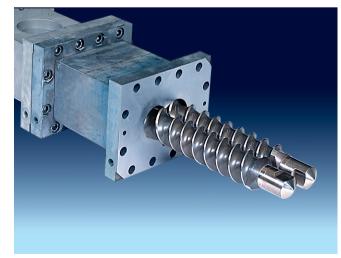

### Main characteristics

- YOOJIN compounding machine to be suitable for any resins
- Hot or cold cutting method will be available
- High priductivity & free from danger.

TWIN EXTRUDERS

SEGMEENTED TWIN SCREW & CYLINDER