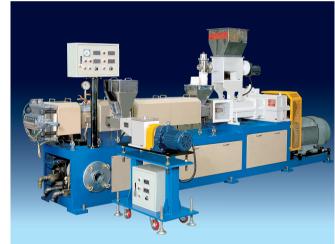

# Twin Screw COMPOUNDING MACHINE

# Segment Twin Screw COMPOUNDING LINE

### Main characteristics

- YOOJIN compounding machine to be suitable for any resins
- Hot or cold cutting method will be available
- High priductivity & free from danger.

TWIN EXTRUDERS

SEGMEENTED TWIN SCREW & CYLINDER

### **SPECIFICATIONS**

| Items Model           | YJC -ST-68/34                     |
|-----------------------|-----------------------------------|
| Pellet Cutting Method | Hot Cutting or Cold Cutting       |
| Applicable Resin      | PVC. PE. ABS. PS. PET. & PC.      |
| Production Capacity   | 500kgs/hr (max.)                  |
| Screw Type            | Segmented, 2-lobe, co-rotating    |
| Pelletizer            | 7.5 ₽                             |
| Main Driving Moter    | A.C. 94KW Inverter control system |
| Side Feeder           | Twin screw/ ø 50 × 2ea            |