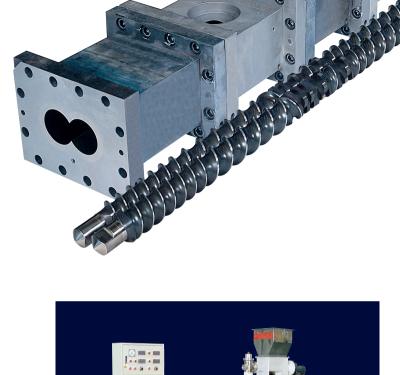

### Main characteristics

- YOOJIN compounding machine to be suitable for any resins
- Hot or cold cutting method will be available
- High priductivity & free from danger.

TWIN EXTRUDERS

SEGMEENTED TWIN SCREW & CYLINDER