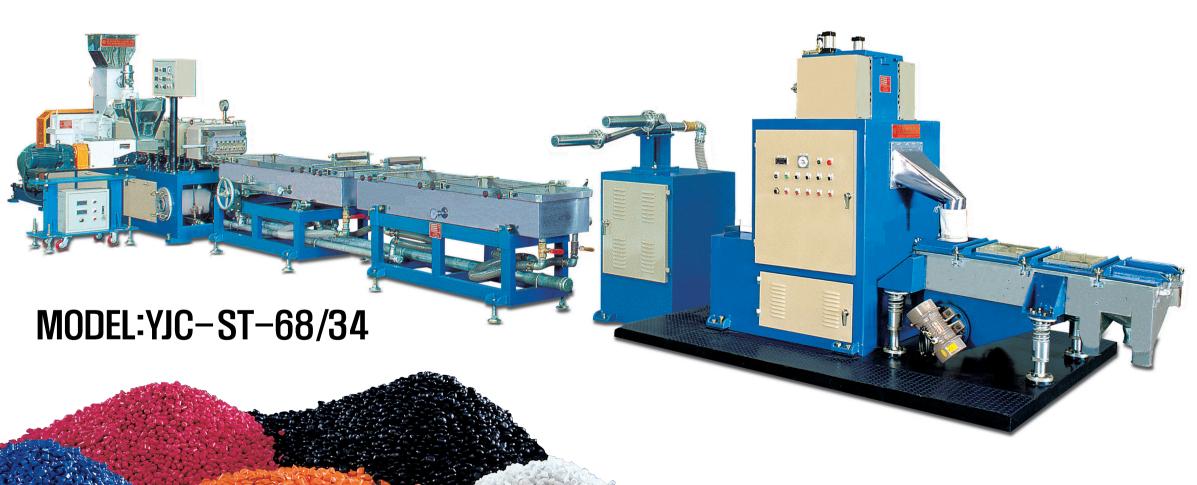

# Segment Twin Screw COMPOUNDING LINE

### **SPECIFICATIONS**

| Items Model           | YJC -ST-68/34                     |
|-----------------------|-----------------------------------|
| Pellet Cutting Method | Hot Cutting or Cold Cutting       |
| Applicable Resin      | PVC. PE. ABS. PS. PET. & PC.      |
| Production Capacity   | 500kgs/hr (max.)                  |
| Screw Type            | Segmented, 2-lobe, co-rotating    |
| Pelletizer            | 7.5 ₽                             |
| Main Driving Moter    | A.C. 94KW Inverter control system |
| Side Feeder           | Twin screw/ ø 50 × 2ea            |