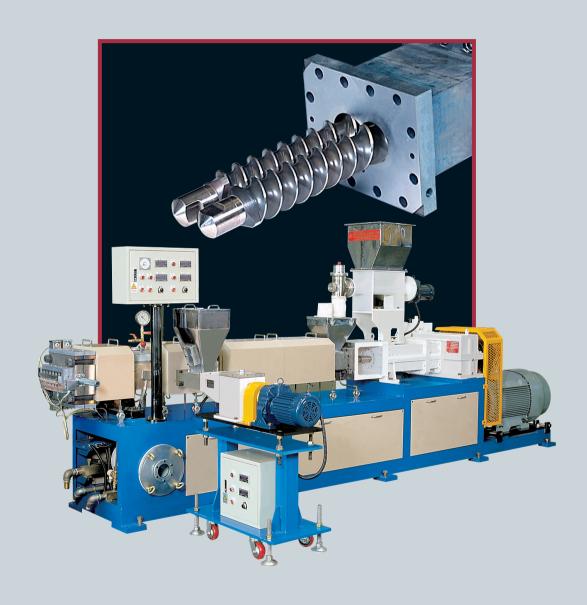

# Twin Screw COMPOUNDING MACHINE

### Main characteristics

- YOOJIN compounding machine to be suitable for any resins
- Hot or cold cutting method will be available
- High priductivity & free from danger.

TWIN EXTRUDERS

SEGMEENTED TWIN SCREW & CYLINDER